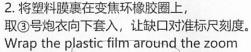

5. 将⑤号炮衣套入, 注意对准开孔。 Slide the lens cover ⑤ from the rear end of the lens, ensuring that the two openings align with the switches.

ring.Slide the lens cover 3 from the frount of the lens towards the zoom ring.