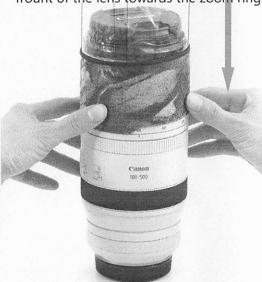

5. 将⑤号炮衣套入, 注意对准开孔。 Slide the lens cover ⑤ from the rear end of the lens, ensuring that the two openings align with the switches.

ring.Slide the lens cover 3 from the frount of the lens towards the zoom ring.