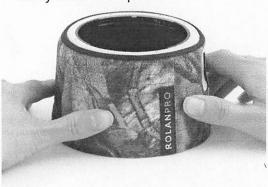

## 各部分炮衣安装方法:

1.将遮光罩扣在桌面上,取①号炮衣对准按钮位置,用力将炮衣套入。(炮衣采用防滑内衬,尺寸偏紧,请耐心安装) Installation Instructions: Place the lens hood on a flat surface. Align the lens cover ① with the corresponding button location and firmly slide it into place.