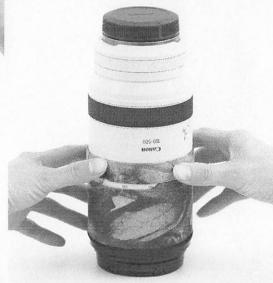

## 各部分炮衣安装方法:

1.将遮光罩扣在桌面上,取①号炮衣对准按钮位置,用力将炮衣套入。(炮衣采用防滑内衬,尺寸偏紧,请耐心安装) Installation Instructions: Place the lens hood on a flat surface. Align the lens cover ① with the corresponding button location and firmly slide it into place.