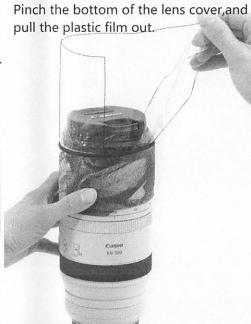

6.将⑥号炮衣套入到对焦环上。 Slide the lens cover ⑥ from the rear end of the lens towards the focus ring.

3. 捏住炮衣下端,抽出塑料膜。

7.装回支架环,将①号炮衣套在支架环上。 After attaching the tripod collar ring, start by inserting the base cover simultaneously into the base. Then cover the tripod collar 4. 取下支架环。将④号炮衣由镜头尾部套入到阻尼环。Remove the tripod collar ring. Slide the lens cover ④ from the rear of the lens towards the damping ring.