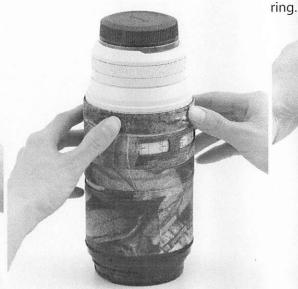

6.将⑥号炮衣套入到对焦环上。 Slide the lens cover ⑥ from the rear end of the lens towards the focus ring.

3. 捏住炮衣下端,抽出塑料膜。

7.装回支架环,将①号炮衣套在支架环上。 After attaching the tripod collar ring, start by inserting the base cover simultaneously into the base. Then cover the tripod collar 4. 取下支架环。将④号炮衣由镜头尾部套入到阻尼环。Remove the tripod collar ring. Slide the lens cover ④ from the rear of the lens towards the damping ring.