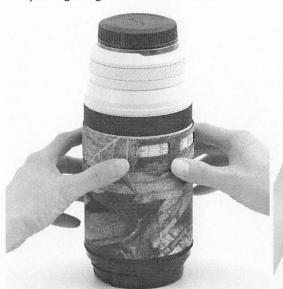

5. 将⑤号炮衣套入, 注意对准开孔。 Slide the lens cover ⑤ from the rear end of the lens, ensuring that the two openings align with the switches.

ring.Slide the lens cover 3 from the frount of the lens towards the zoom ring.